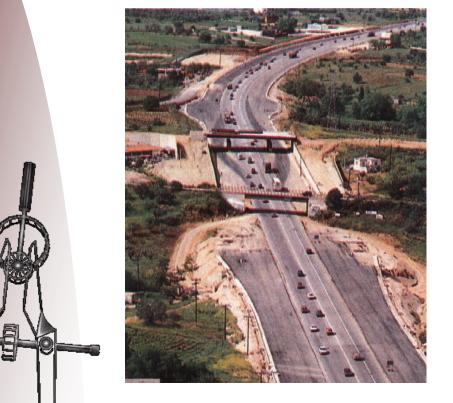

## **Maliakos Gulf Crossing**

# MetroTech Maliakos Gulf Crossing

#### Services Provided by Metrotech:

- ➤Technical Consultant to the State in cooperation with large European Firms
- ➢Design Review and Evaluation
- ➢Traffic Data Evaluation
- Preparation of the Tender Documents including the Concession Agreement
- ➤Technical Evaluation of Bidders
- > Determination of the Operation and Maintenance Procedures