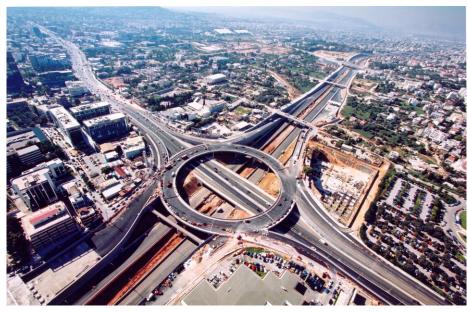

## **Attiki Odos Concession Project**

#### **Project Details:**

D.B.F.O.T. Contract
▶72,7 Km of Motorway
▶32 Interchanges
▶4,5 Km of Tunnels
▶22 Large Bridges
▶4 Main Toll Stations
▶32 Side Toll Stations